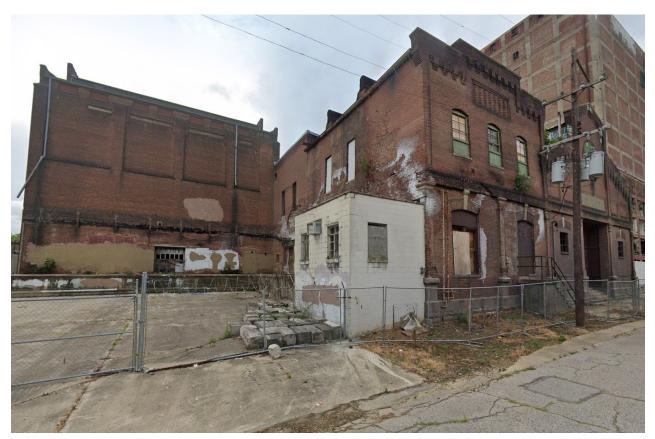

**BUILDING B - EXISTING CONDITIONS**LAMPTON ST. VIEW LOOKING S.

**BUILDING B - EXISTING CONDITIONS**LAMPTON ST. VIEW LOOKING S.

**BUILDING B - CONCEPTUAL CONDITIONS**LAMPTON ST. VIEW LOOKING S.

**BUILDING B - CONCEPTUAL CONDITIONS**LAMPTON ST. VIEW LOOKING S.