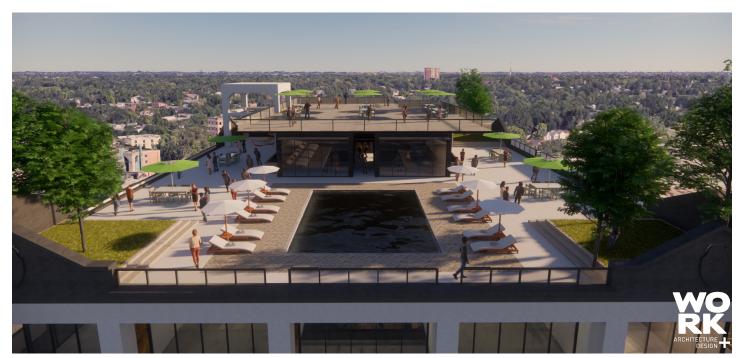

**BUILDING A - EXISTING CONDITIONS**LOGAN ST. VIEW LOOKING N.

**BUILDING A - CONCEPTUAL CONDITIONS**LOGAN ST. VIEW LOOKING N.

BUILDING A - EVENING VIEW

SITE - LAMPTON ST. LOOKING SW.

ROOFTOP VIEW - LOGAN ST. LOOKING E.