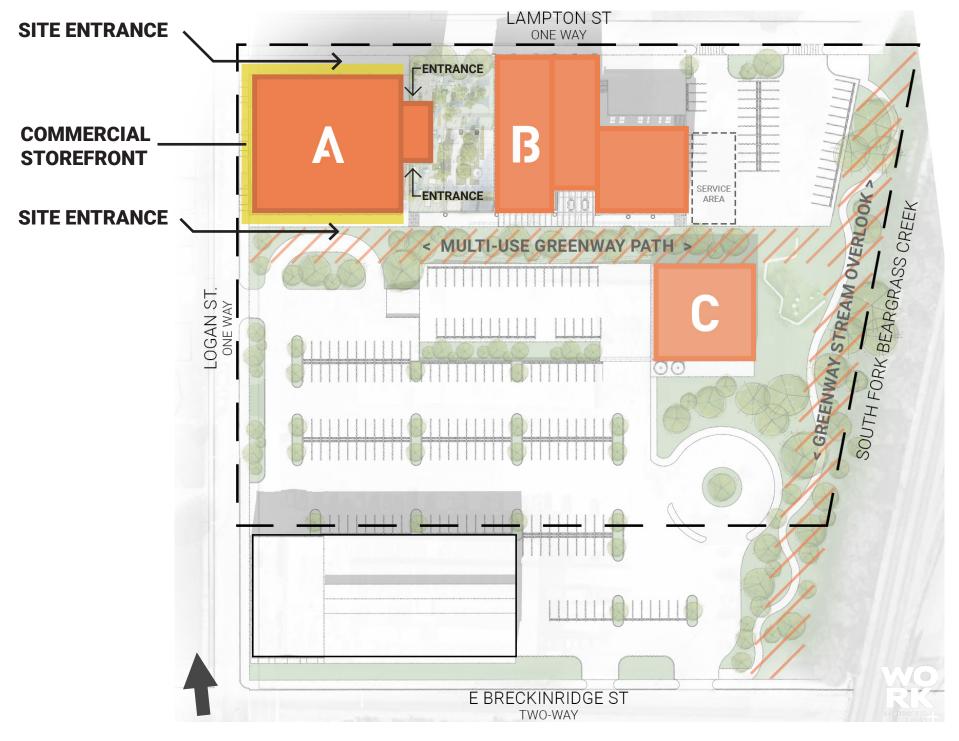

## 801LOGAN

CREATING A LEGACY MIXED-USE LOCALE THROUGH NEIGHBORHOOD CONNECTION.

| DEVELOPMENT SUMMARY |                                                   |         |                                                          |
|---------------------|---------------------------------------------------|---------|----------------------------------------------------------|
| BUILDING            | PROGRAM                                           | GSF     | NOTES                                                    |
| BUILDING A          | PRIMARILY RESIDENTIAL                             | 158,000 | 156 UNITS + 13 COMMERCIAL + ROOFTOP DECK<br>14 STORY     |
| BUILDING B          | EVENT   BREWERY   RESTAURANT   BOURBON EXPERIENCE | 18,000  | HISTORIC CONTRIBUTOR - COMMUNITY ASSET + DRAW<br>2 STORY |
| BUILDING C          | EVENT   BREWERY   RESTAURANT   BOURBON EXPERIENCE | 5,500   | INDUSTRIAL STYLE BUILDING - ONE STORY W/ BASEMENT        |
| SITE                | PARKING + SHARED AMENITIES                        | 3.37 A  | ~240 PARKING SPACES                                      |
| TOTAL               |                                                   |         |                                                          |