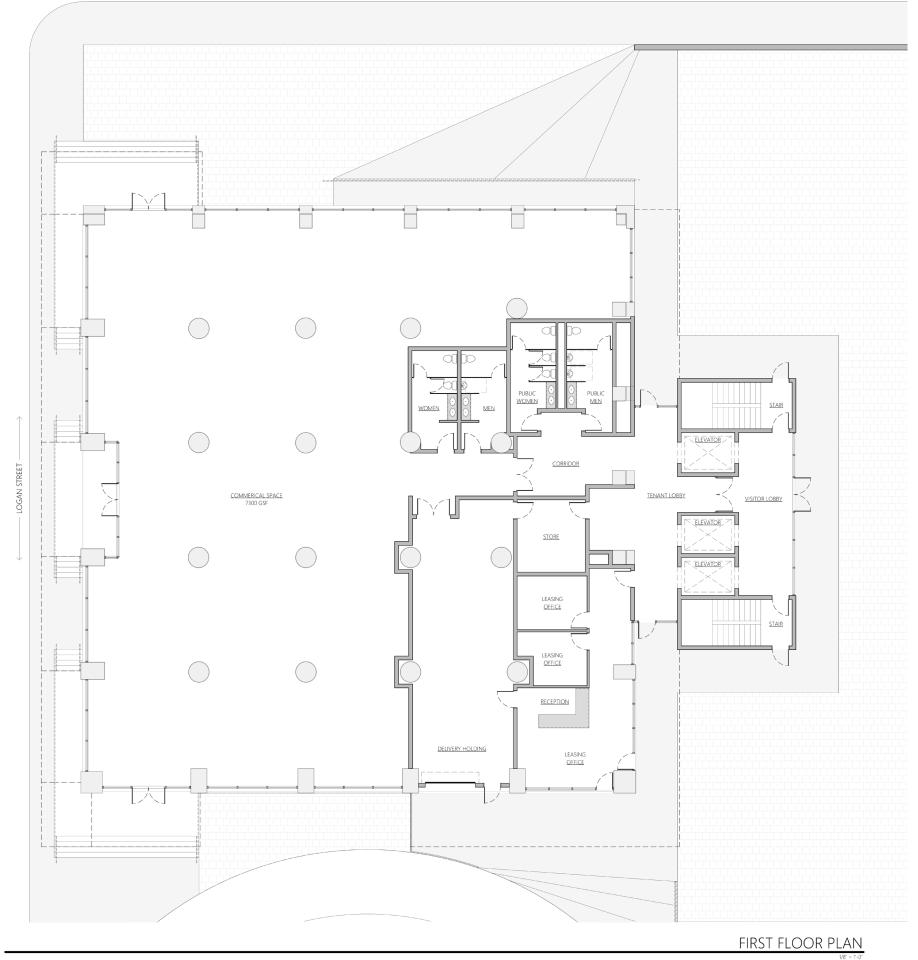

## 801LOGAN

CREATING A LEGACY MIXED-USE LOCALE THROUGH NEIGHBORHOOD CONNECTION.

| DEVELOPMENT SUMMARY |                                                   |         |                                                          |
|---------------------|---------------------------------------------------|---------|----------------------------------------------------------|
| BUILDING            | PROGRAM                                           | GSF     | NOTES                                                    |
| BUILDING A          | PRIMARILY RESIDENTIAL                             | 158,000 | 156 UNITS + 13 COMMERCIAL + ROOFTOP DECK<br>14 STORY     |
| BUILDING B          | EVENT   BREWERY   RESTAURANT   BOURBON EXPERIENCE | 18,000  | HISTORIC CONTRIBUTOR - COMMUNITY ASSET + DRAW<br>2 STORY |
| BUILDING C          | EVENT   BREWERY   RESTAURANT   BOURBON EXPERIENCE | 5,500   | INDUSTRIAL STYLE BUILDING - ONE STORY W/ BASEMENT        |
| SITE                | PARKING + SHARED AMENITIES                        | 3.37 A  | ~240 PARKING SPACES                                      |
| TOTAL               |                                                   |         |                                                          |