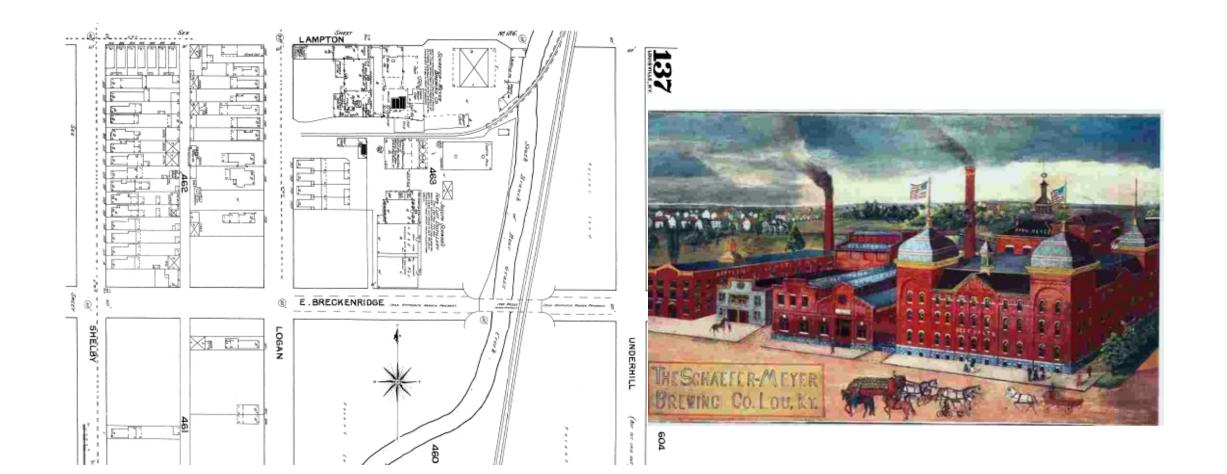

## 801LOGAN

CREATING A LEGACY MIXED-USE LOCALE THROUGH NEIGHBORHOOD CONNECTION.

| DEVELOPMENT SUMMARY |                                                   |         |                                                          |
|---------------------|---------------------------------------------------|---------|----------------------------------------------------------|
| BUILDING            | PROGRAM                                           | GSF     | NOTES                                                    |
| BUILDING A          | PRIMARILY RESIDENTIAL                             | 158,000 | 156 UNITS + 13 COMMERCIAL + ROOFTOP DECK<br>14 STORY     |
| BUILDING B          | EVENT   BREWERY   RESTAURANT   BOURBON EXPERIENCE | 18,000  | HISTORIC CONTRIBUTOR - COMMUNITY ASSET + DRAW<br>2 STORY |
| BUILDING C          | EVENT   BREWERY   RESTAURANT   BOURBON EXPERIENCE | 5,500   | INDUSTRIAL STYLE BUILDING - ONE STORY W/ BASEMENT        |
| SITE                | PARKING + SHARED AMENITIES                        | 3.37 A  | ~240 PARKING SPACES                                      |
| TOTAL               |                                                   |         |                                                          |