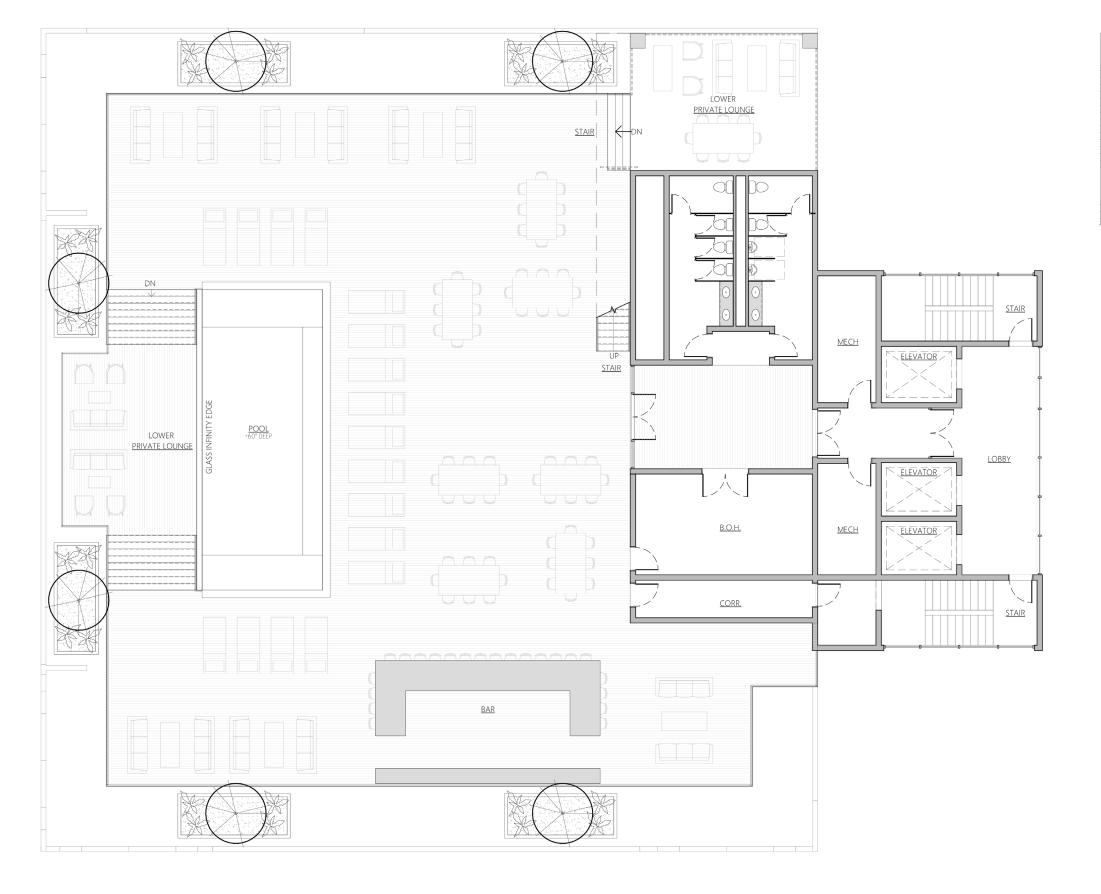

## 801LOGAN

CREATING A LEGACY MIXED-USE LOCALE THROUGH NEIGHBORHOOD CONNECTION.

| DEVELOPMENT SUMMARY |                                                   |         |                                                          |
|---------------------|---------------------------------------------------|---------|----------------------------------------------------------|
| BUILDING            | PROGRAM                                           | GSF     | NOTES                                                    |
| BUILDING A          | PRIMARILY RESIDENTIAL                             | 158,000 | 156 UNITS + 13 COMMERCIAL + ROOFTOP DECK<br>14 STORY     |
| BUILDING B          | EVENT   BREWERY   RESTAURANT   BOURBON EXPERIENCE | 18,000  | HISTORIC CONTRIBUTOR - COMMUNITY ASSET + DRAW<br>2 STORY |
| BUILDING C          | EVENT   BREWERY   RESTAURANT   BOURBON EXPERIENCE | 5,500   | INDUSTRIAL STYLE BUILDING - ONE STORY W/ BASEMENT        |
| SITE                | PARKING + SHARED AMENITIES                        | 3.37 A  | ~240 PARKING SPACES                                      |
| TOTAL               |                                                   |         |                                                          |