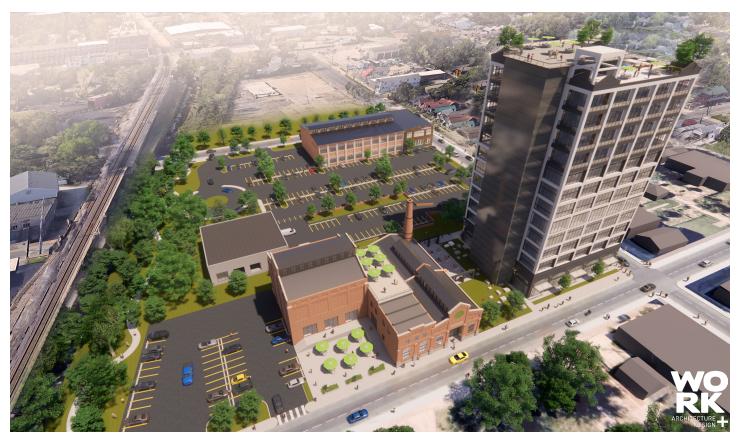

**BUILDING A - EXISTING CONDITIONS**LOGAN ST. VIEW LOOKING N.

**BUILDING A - CONCEPTUAL CONDITIONS**LOGAN ST. VIEW LOOKING N.

BUILDING A - EVENING VIEW

SITE - LAMPTON ST. LOOKING SW.

ROOFTOP VIEW - LOGAN ST. LOOKING E.