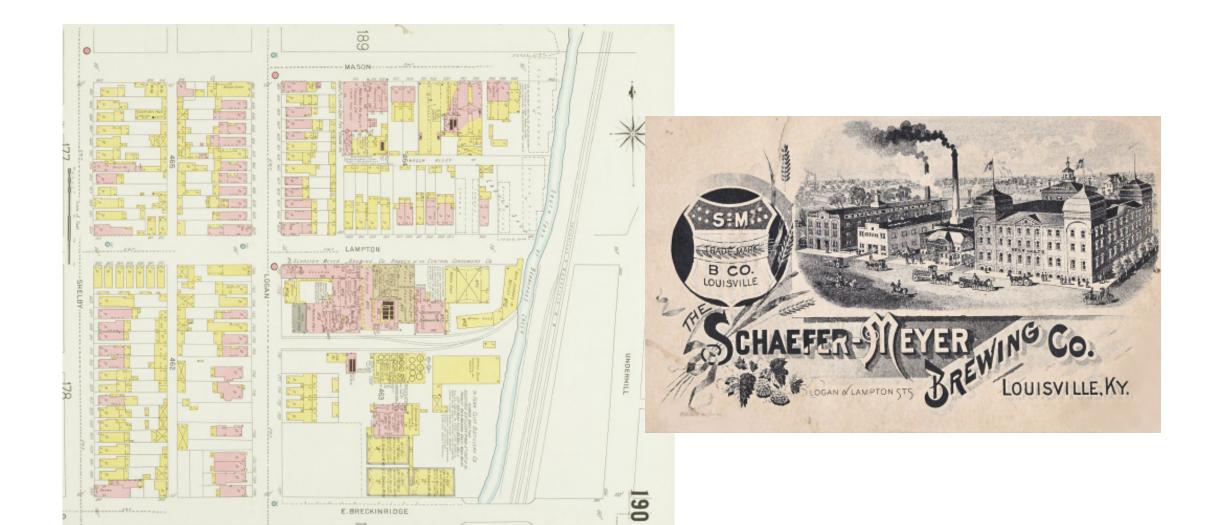

## 801LOGAN

CREATING A LEGACY MIXED-USE LOCALE THROUGH NEIGHBORHOOD CONNECTION.

| DEVELOPMENT SUMMARY |                                                   |         |                                                          |
|---------------------|---------------------------------------------------|---------|----------------------------------------------------------|
| BUILDING            | PROGRAM                                           | GSF     | NOTES                                                    |
| BUILDING A          | PRIMARILY RESIDENTIAL                             | 158,000 | 156 UNITS + 13 COMMERCIAL + ROOFTOP DECK<br>14 STORY     |
| BUILDING B          | EVENT   BREWERY   RESTAURANT   BOURBON EXPERIENCE | 18,000  | HISTORIC CONTRIBUTOR - COMMUNITY ASSET + DRAW<br>2 STORY |
| BUILDING C          | EVENT   BREWERY   RESTAURANT   BOURBON EXPERIENCE | 5,500   | INDUSTRIAL STYLE BUILDING - ONE STORY W/ BASEMENT        |
| SITE                | PARKING + SHARED AMENITIES                        | 3.37 A  | ~240 PARKING SPACES                                      |
| TOTAL               |                                                   |         |                                                          |