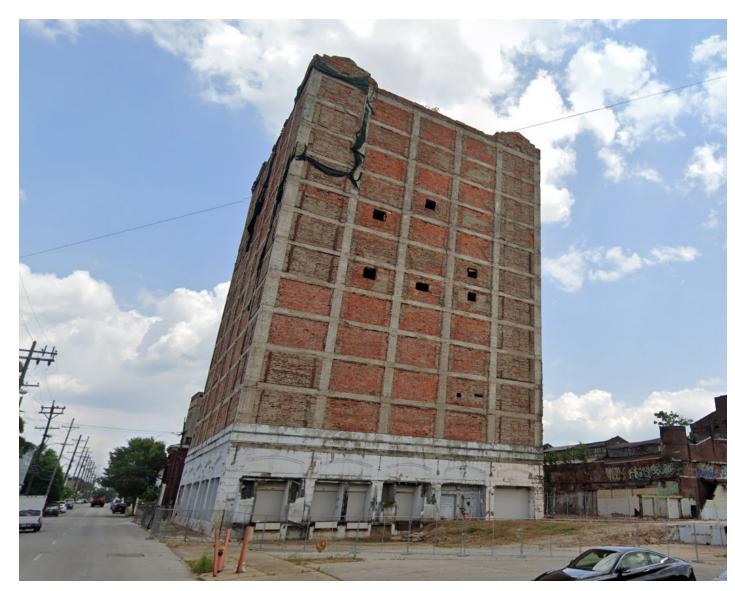

**BUILDING A - EXISTING CONDITIONS**LOGAN ST. VIEW LOOKING N.

**BUILDING A - CONCEPTUAL CONDITIONS**LOGAN ST. VIEW LOOKING N.

BUILDING A - EVENING VIEW

SITE - LAMPTON ST. LOOKING SW.

ROOFTOP VIEW - LOGAN ST. LOOKING E.