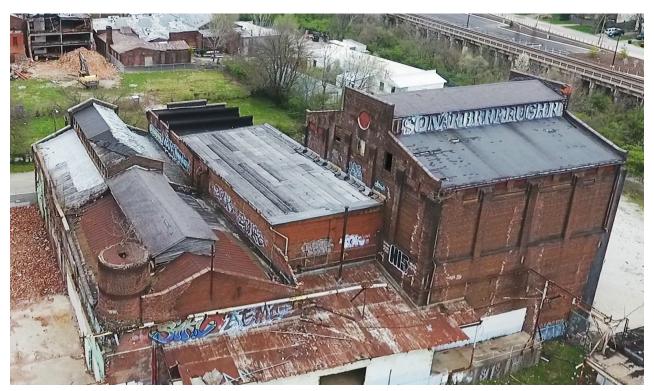

**BUILDING B - EXISTING CONDITIONS**LAMPTON ST. VIEW LOOKING S.

**BUILDING B - EXISTING CONDITIONS**LAMPTON ST. VIEW LOOKING S.

**BUILDING B - CONCEPTUAL CONDITIONS**LAMPTON ST. VIEW LOOKING S.

**BUILDING B - CONCEPTUAL CONDITIONS**LAMPTON ST. VIEW LOOKING S.