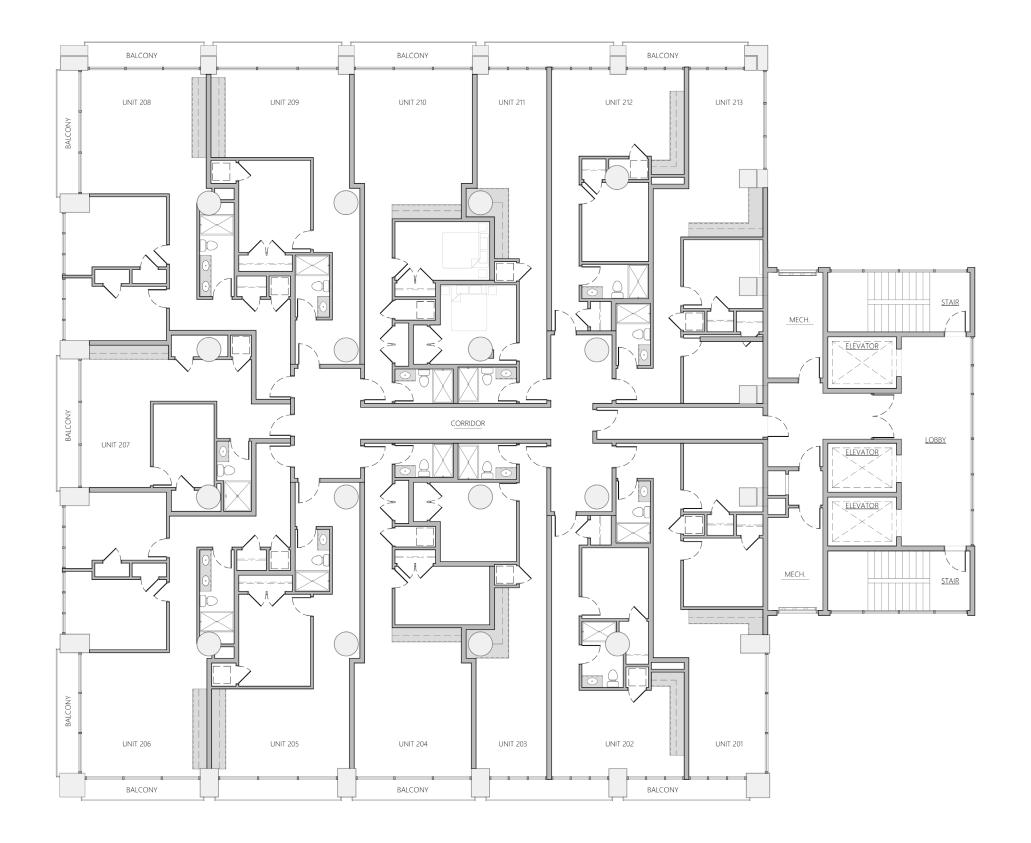

## 801LOGAN

CREATING A LEGACY MIXED-USE LOCALE THROUGH NEIGHBORHOOD CONNECTION.

| DEVELOPMENT SUMMARY |                                                   |         |                                                          |
|---------------------|---------------------------------------------------|---------|----------------------------------------------------------|
| BUILDING            | PROGRAM                                           | GSF     | NOTES                                                    |
| BUILDING A          | PRIMARILY RESIDENTIAL                             | 158,000 | 156 UNITS + 13 COMMERCIAL + ROOFTOP DECK<br>14 STORY     |
| BUILDING B          | EVENT   BREWERY   RESTAURANT   BOURBON EXPERIENCE | 18,000  | HISTORIC CONTRIBUTOR - COMMUNITY ASSET + DRAW<br>2 STORY |
| BUILDING C          | EVENT   BREWERY   RESTAURANT   BOURBON EXPERIENCE | 5,500   | INDUSTRIAL STYLE BUILDING - ONE STORY W/ BASEMENT        |
| SITE                | PARKING + SHARED AMENITIES                        | 3.37 A  | ~240 PARKING SPACES                                      |
| TOTAL               |                                                   |         |                                                          |