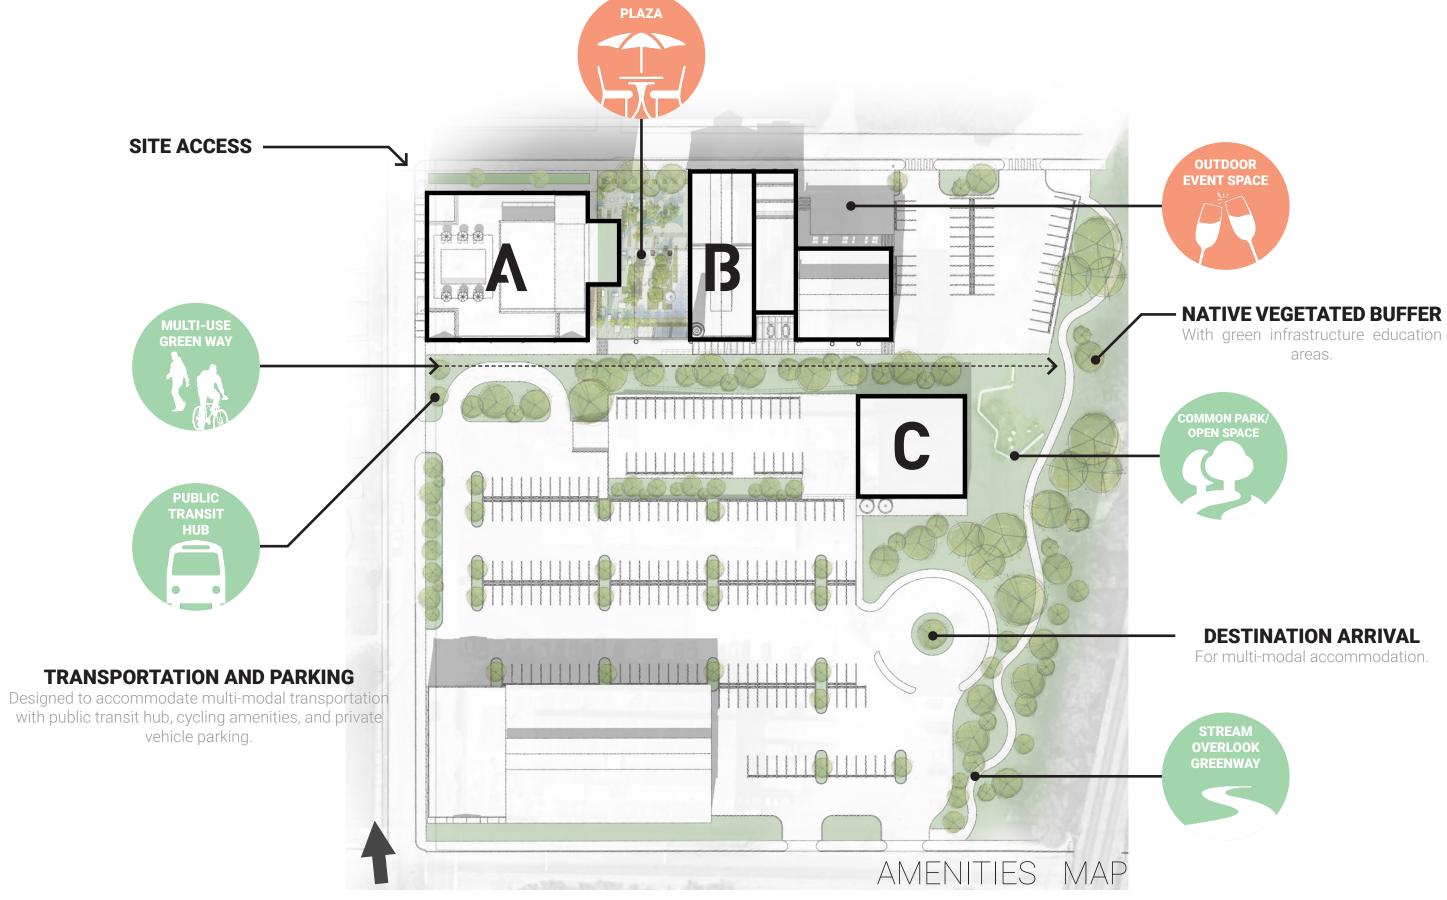

## 801LOGAN

CREATING A LEGACY MIXED-USE LOCALE THROUGH NEIGHBORHOOD CONNECTION.

| DEVELOPMENT SUMMARY |                                                   |         |                                                          |
|---------------------|---------------------------------------------------|---------|----------------------------------------------------------|
| BUILDING            | PROGRAM                                           | GSF     | NOTES                                                    |
| BUILDING A          | PRIMARILY RESIDENTIAL                             | 158,000 | 156 UNITS + 13 COMMERCIAL + ROOFTOP DECK<br>14 STORY     |
| BUILDING B          | EVENT   BREWERY   RESTAURANT   BOURBON EXPERIENCE | 18,000  | HISTORIC CONTRIBUTOR - COMMUNITY ASSET + DRAW<br>2 STORY |
| BUILDING C          | EVENT   BREWERY   RESTAURANT   BOURBON EXPERIENCE | 5,500   | INDUSTRIAL STYLE BUILDING - ONE STORY W/ BASEMENT        |
| SITE                | PARKING + SHARED AMENITIES                        | 3.37 A  | ~240 PARKING SPACES                                      |
| TOTAL               |                                                   |         |                                                          |